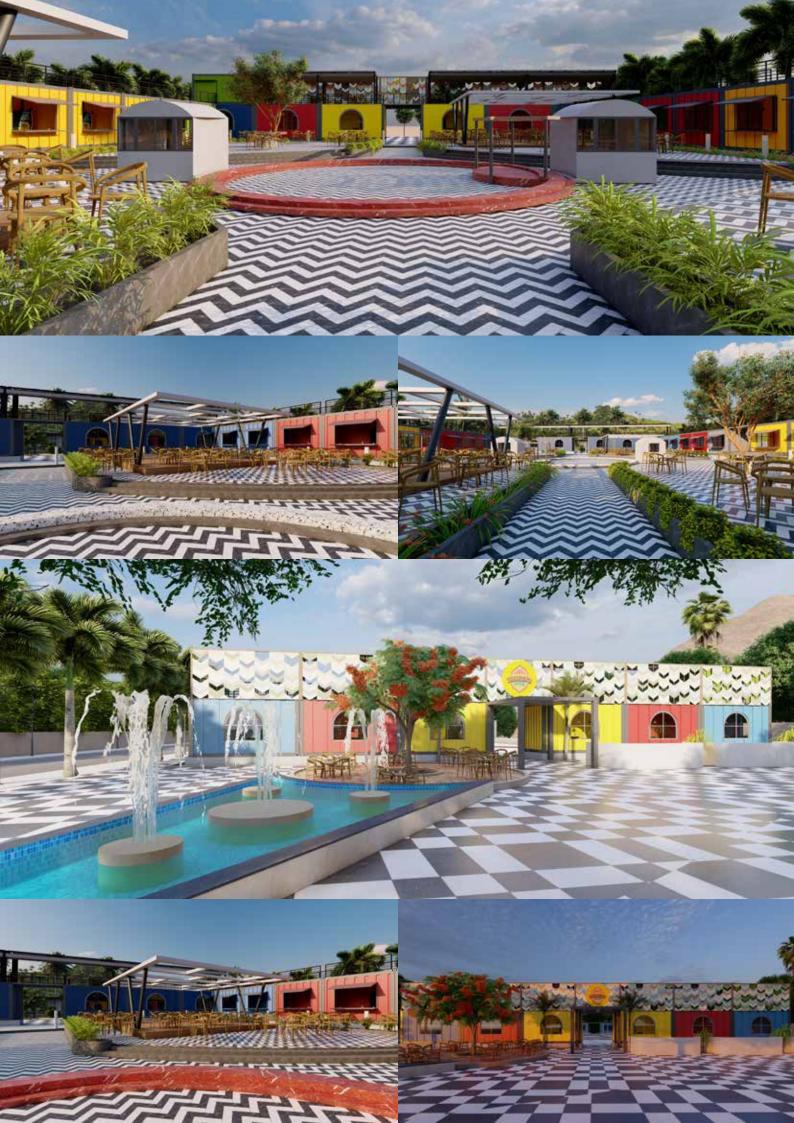

Round-The-Clock Security

Scenic Entrance With Greenery, Fountains, And Designated Selfie Zones Enhances The Aesthetic Appeal.

Ac Hall, Rooftop, & Gazebo Seating Areas Are Available For Your Comfort.

Open Amphitheater For Live Events. WHY HUNGER'S TOWN STANDS OUT?

> 600+ Seating Capacity

> > **Selfie Zone**

AC Lounge, Rooftop & Gazebo

**Entertainment Zone** 

200+ Parking Space

28+ Food Stalls

6+ Shopping & Lifestyle Stalls

ROAD