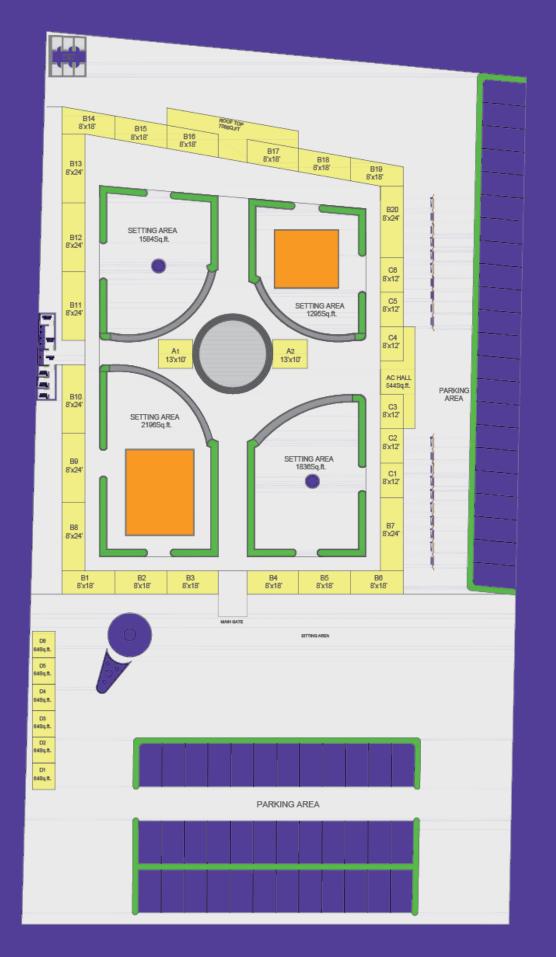

# **KEY HIGHLIGHTS**

We offer a contemporary and sophisticated urban design.

Situated on the SP Ring Road, our location benefits from over 100,000 daily visitors & travellers.

Our location provides easy accessibility to more than 5 neighbouring cities in the vicinity of Ahmedabad. The project boasts a generous 6,000 square yards of covered space.

Round-The-Clock Security

Scenic Entrance With Greenery, Fountains, And Designated Selfie Zones Enhances The Aesthetic Appeal.

Ac Hall, Rooftop, & Gazebo Seating Areas Are Available For Your Comfort.

Open Amphitheater For Live Events. WHY HUNGER'S TOWN STANDS OUT?

> 600+ Seating Capacity

> > **Selfie Zone**

AC Lounge, Rooftop & Gazebo

**Entertainment Zone** 

200+ Parking Space

28+ Food Stalls

6+ Shopping & Lifestyle Stalls

ROAD

#### **STALL RENTALS**

**SERIES A** (A1-A2) | SIZE : 13x10 RS 60.000/-PER MONTH

## **SERIES B**

(B1-B6) | SIZE : 8x18 ; (B7-B20) | SIZE : 8x24 RS 55,000/- RS 45,000/-PER MONTH PER MONTH

\* MONTHLY MAINTENANCE RS 6000/- per unit.

FOR MORE DETAILS 🕨 MAHENDER SINGH : 97258 25844 CONNECT ON THESE NUMBERS KALYAN SINGH : 85116 91673